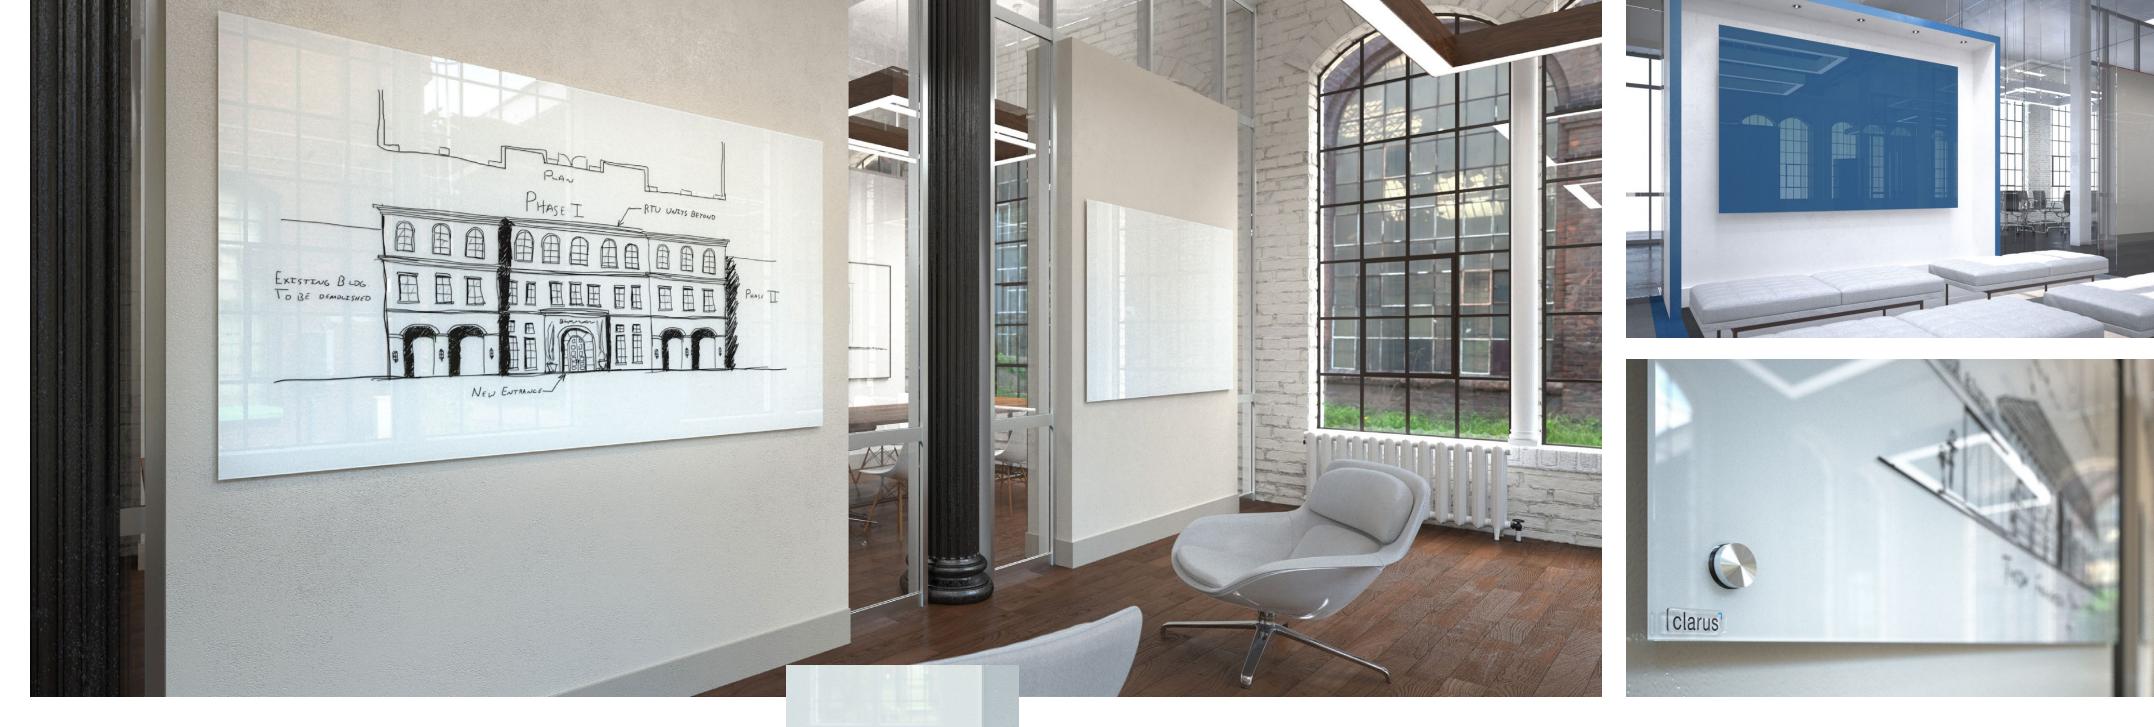

### **OVERVIEW**

The original glassboards, Float and Depth, are the modern version of the traditional whiteboard. Choose your mounting style and elevate any interior with our wall-mounted glassboards.

When inspiration strikes, make sure you have the perfect canvas to capture your creativity.

### MOUNTING STYLE

Complement your space with the mounting style of your choice — minimalist, concealed mounting hardware or stainless steel standoffs.