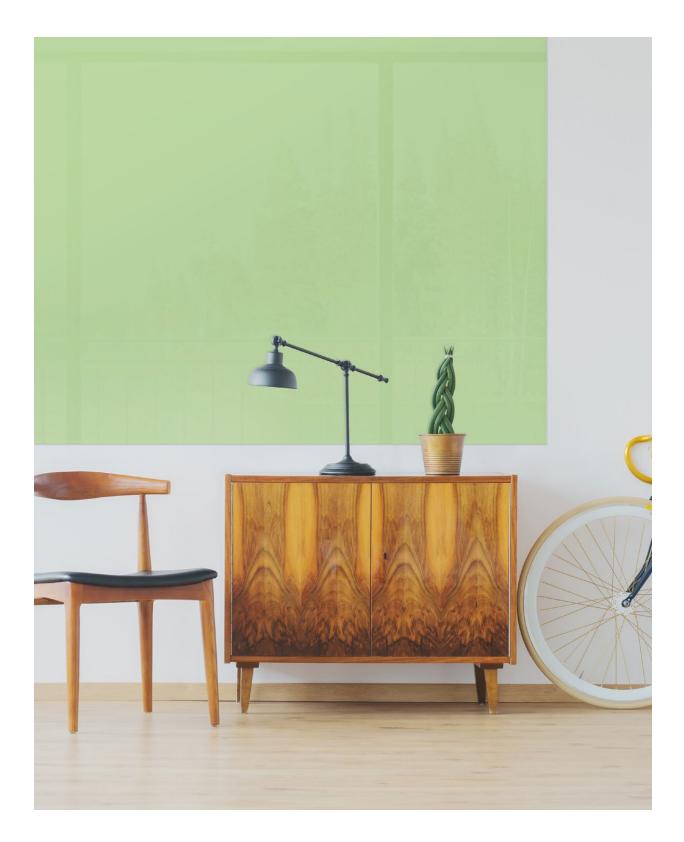

### **OVERVIEW**

The original glassboards, Float and Depth, are the modern version of the traditional whiteboard. Choose your mounting style and elevate any interior with our wall-mounted glassboards.

When inspiration strikes, make sure you have the perfect canvas to capture your creativity.