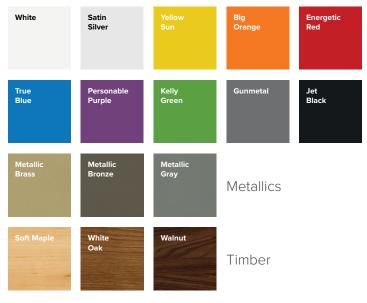

### **SURROUND**

Want a sleek frame to wrap your glassboard? Choose from a variety of beautiful, richly finished colours, or bring the outdoors in with Timber, our premium wood finish collection.

# COLOURS BY CLARUS

Customise your glass with any colour. Visit clarus.com/CBC to see the entire Colours by Clarus collection.

#### **COLOURS BY CLARUS**

- 150+ standard colours
- · Unlimited options with Clarus' colour-matching ability

#### **BOLD COLOURS**

- Broad spectrum of beautiful, richly finished colour frame options
- Constructed from premium, powder-coated aluminium

#### **TIMBER**

- Premium wood frame options
- · Hand-crafted from solid wood, responsibly harvested