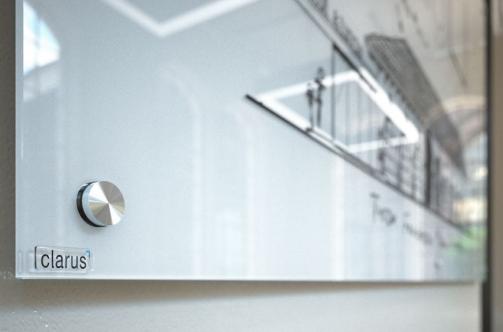

# MOUNTING STYLE

Complement your space with the mounting style of your choice — minimalist, concealed mounting hardware or stainless steel standoffs.

#### **FLOAT**

- · Concealed mounting hardware and anchors included
- Clarus' patented TruMount<sup>™</sup> hardware allows horizontal or vertical mounting