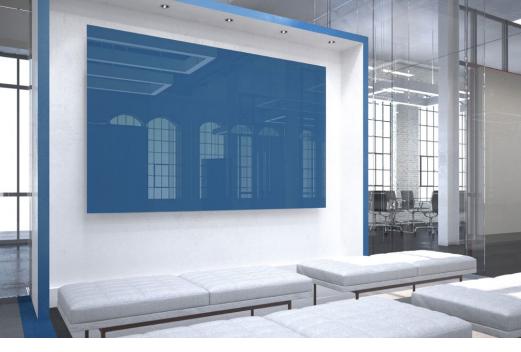

# COLOURS BY CLARUS

Customise your glass with any colour. Visit clarus.com/CBC to see the entire Colours by Clarus collection.

#### **COLOURS BY CLARUS**

- 150+ standard colours
- · Unlimited options with Clarus' colour-matching ability