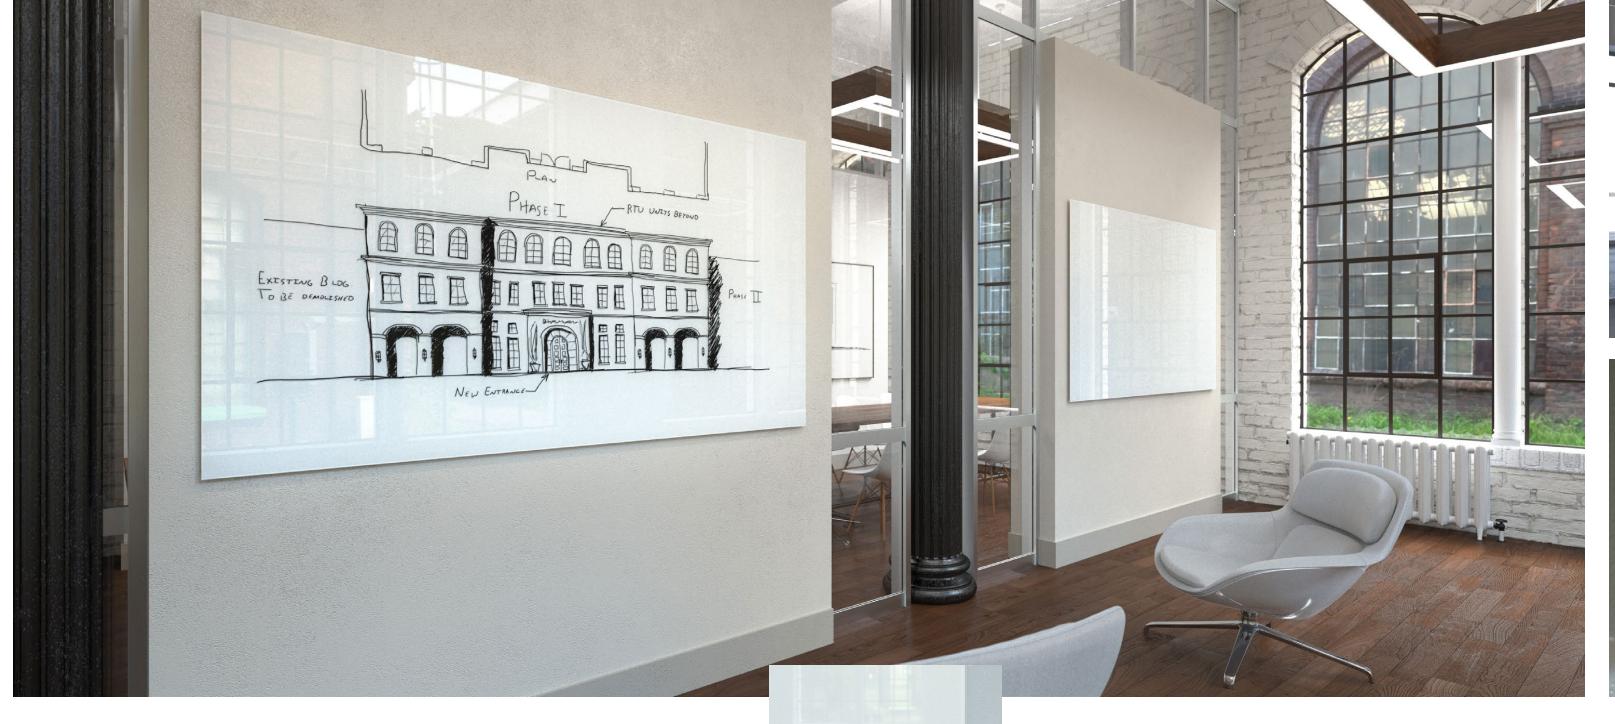

## **OVERVIEW**

The original glassboards, Float and Depth, are the modern version of the traditional whiteboard. Choose your mounting style and elevate any interior with our wall-mounted glassboards.

When inspiration strikes, make sure you have the perfect canvas to capture your creativity.

#### **CLARUS GLASS**

- 6 mm Clarus tempered safety glass
- · Non-staining writing surface
- · Compatible with any marker, even permanent
- · Clarus Opti-Clear finish and eased corners for safety