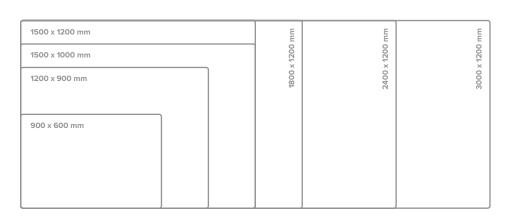

## **SIZING OPTIONS**

#### Standard sizes

Our most popular sizes, but any size is possible.

# **Custom sizes** and shapes are available.

#### **SIZE**

- Any size up to 3600 x 1800 mm
- Custom sizes and shapes available