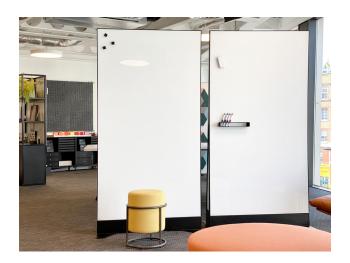

## **OVERVIEW**

Flex Wall is a free-standing, glassboard wall system with a fully integrated, omnidirectional wheel system built into the base. The built-in wheel system allows Flex to roll easily from room to room — then, this revolutionary design seamlessly transforms into a fixed, free-standing wall partition.

## **ACOUSTIC PANELS**

Add an elegant acoustic panel to one side of the Flex Wall to dampen the distractions of your space. Choose from 13 unique colors\* and 5 panel styles.

\*XL Acoustic only available in Light Grey