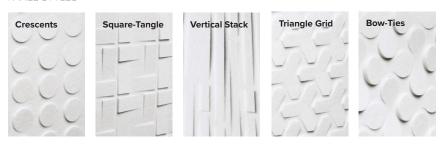

## **ACOUSTIC PANELS**

Add an elegant acoustic panel to one side of the Flex Wall to dampen the distractions of your space. Choose from 13 unique colors\* and 5 panel styles.

\*XL Acoustic only available in Light Grey

#### PANEL STYLES