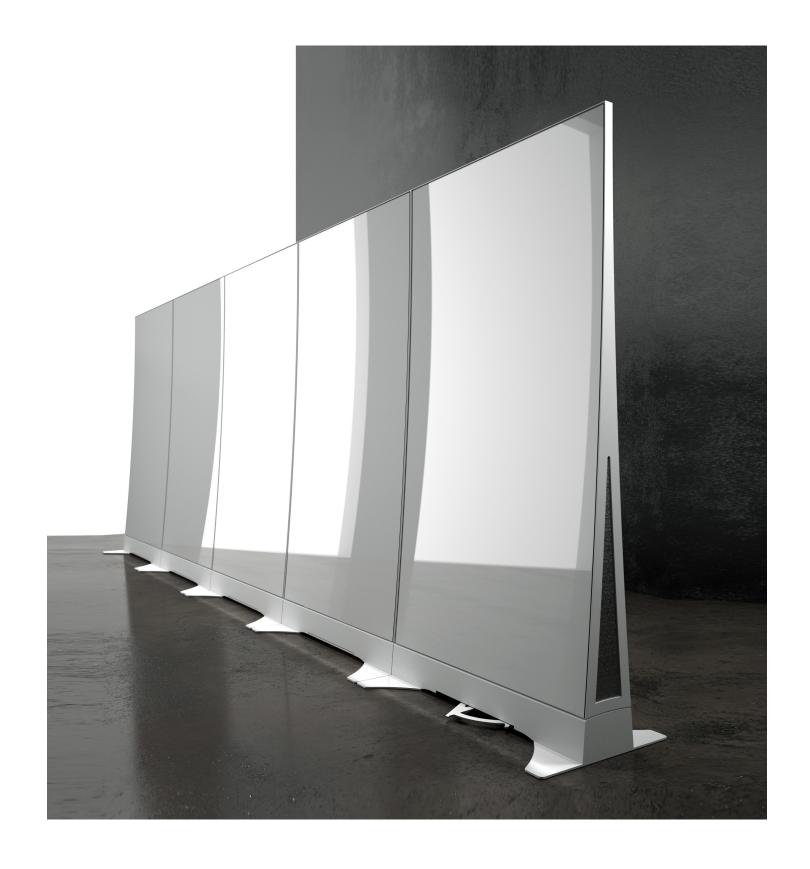

## **OVERVIEW**

Flex Wall is a free-standing, glassboard wall system with a fully integrated, omnidirectional wheel system built into the base. The built-in wheel system allows Flex to roll easily from room to room — then, this revolutionary design seamlessly transforms into a fixed, free-standing wall partition.

## **MOBILITY & STABILITY**

Flex Wall has four omnidirectional wheels that allow you to move your Wall from space to space with ease. Turn the lift system clockwise, and it becomes mobile with a 0.5" clearance. Turn the lift system counter-clockwise, and it becomes a sturdy, ADA compliant partition with the help of the stabilizers on each side of the Wall.

## FRAME FINISHES

Choose from 13 standard frame color options to make your Flex Wall your own version of style.

Side insert panel available in 13 different powder-coated finishes\*

\*Brushed Aluminum if not specified

## **ACOUSTIC PANELS**

Add an elegant acoustic panel to one side of the Flex Wall to dampen the distractions of your space. Choose from 13 unique colors\* and 5 panel styles.

\*XL Acoustic only available in Light Grey