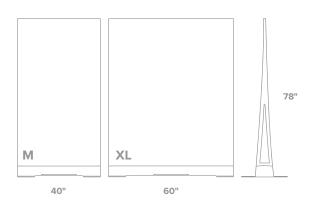

## **SIZING OPTIONS**

### • 5/32" Clarus tempered safety writing glass **CLARUS® GLASS** · Non-staining writing surface · Compatible with any marker, even permanent Clarus Opti-Clear finish and eased corners for safety · Available in low-iron with gloss or matte (Silk) finish COLORS BY CLARUS™ **COLORS & PRINTING** • 175+ standard colors · Unlimited options with Clarus' color-matching ability **COLORDROP™** · Custom logos, patterns, and artwork printing Direct-to-glass, high resolution, UV printing is guaranteed to never fade or discolor **FRAME FINISHES BOLD COLORS** · Broad spectrum of beautiful, richly finished color frame options Constructed from premium powder-coated steel · Side insert panel also available in frame finish color options M (40" wide x 78" tall x 22" deep) SIZE XL (60" wide x 78" tall x 22" deep) • 13 unique colors\* and 5 panel styles **ACOUSTIC PANELS** • 9mm Clarus acoustic felt · Made of recycled materials, recyclable product Fire rating: ASTM E84 Class A · Noise Reduction Coefficient (NRC) of .8 \*XL Acoustic only available in Light Grey Available in both magnetic and non-magnetic finish **MAGNETIC**