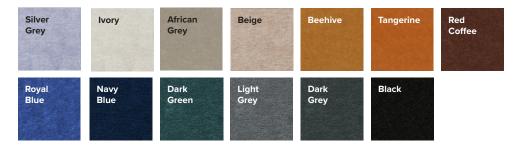

## **ACOUSTIC PANELS**

Add an elegant acoustic panel to one side of the Flex Wall to dampen the distractions of your space. Choose from 13 unique colors\* and 5 panel styles.

\*XL Acoustic only available in Light Grey

#### PANEL COLORS