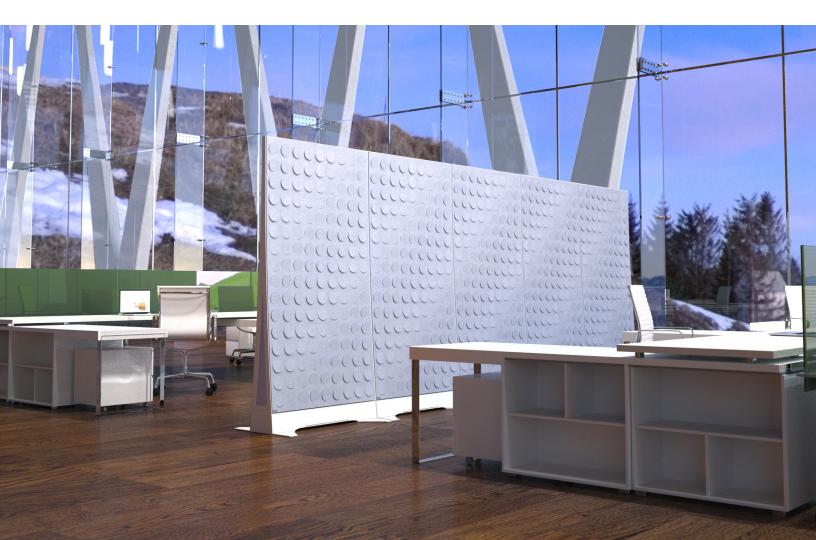

## **OVERVIEW**

Flex Wall is a free-standing, glassboard wall system with a fully integrated, omnidirectional wheel system built into the base. The built-in wheel system allows Flex to roll easily from room to room — then, this revolutionary design seamlessly transforms into a fixed, free-standing wall partition.

## **MOBILITY & STABILITY**

Flex Wall has four omnidirectional wheels that allow you to move your Wall from space to space with ease. Turn the lift system clockwise, and it becomes mobile with a 0.5" clearance. Turn the lift system counter-clockwise, and it becomes a sturdy, ADA compliant partition with the help of the stabilizers on each side of the Wall.