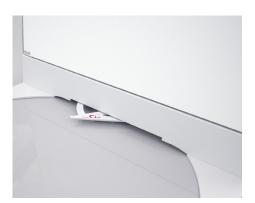

## **MOBILITY & STABILITY**

Flex Wall has four omnidirectional wheels that allow you to move your Wall from space to space with ease. Turn the lift system clockwise, and it becomes mobile with a 0.5" clearance. Turn the lift system counter-clockwise, and it becomes a sturdy, ADA compliant partition with the help of the stabilizers on each side of the Wall.

#### **OMNIDIRECTIONAL WHEELS**

· Engineered to allow mobility in any direction

#### **FLEX LIFT SYSTEM**

 Designed to lift Flex Wall up and down for mobile or stationary use