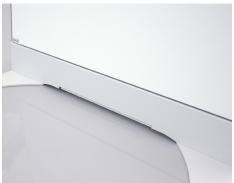

## **MOBILITY & STABILITY**

Flex Wall has four omnidirectional wheels that allow you to move your Wall from space to space with ease. Turn the lift system clockwise, and it becomes mobile with a 0.5" clearance. Turn the lift system counter-clockwise, and it becomes a sturdy, ADA compliant partition with the help of the stabilizers on each side of the Wall.

#### **OMNIDIRECTIONAL WHEELS**

· Engineered to allow mobility in any direction