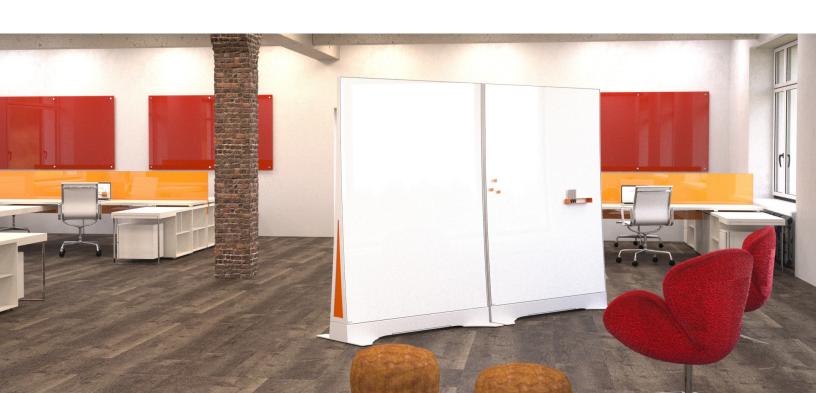

## **OVERVIEW**

Flex Wall is a free-standing, glassboard wall system with a fully integrated, omnidirectional wheel system built into the base. The built-in wheel system allows Flex to roll easily from room to room — then, this revolutionary design seamlessly transforms into a fixed, free-standing wall partition.

# COLORS BY CLARUS™

Customize the glass on your Flex Wall with any color. Visit <u>clarus.com/CBC</u> to see the entire Colors by Clarus collection.