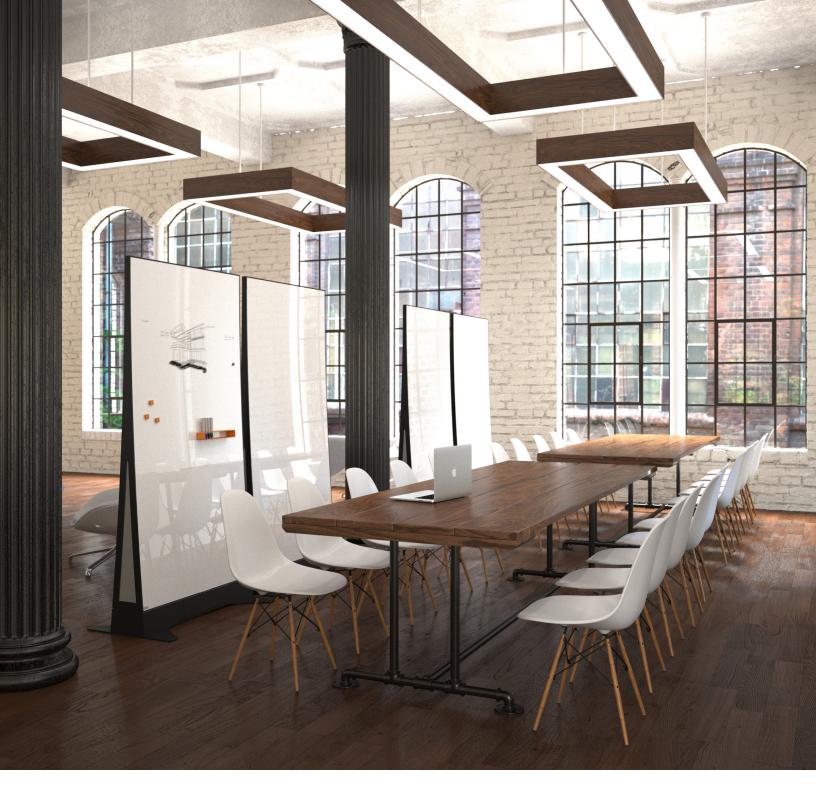

## **OVERVIEW**

Flex Wall is a free-standing, glassboard wall system with a fully integrated, omnidirectional wheel system built into the base. The built-in wheel system allows Flex to roll easily from room to room — then, this revolutionary design seamlessly transforms into a fixed, free-standing wall partition.

## **ACOUSTIC PANELS**

Add an elegant acoustic panel to one side of the Flex Wall to dampen the distractions of your space. Choose from 13 unique colors\* and 5 panel styles.

\*XL Acoustic only available in Light Grey