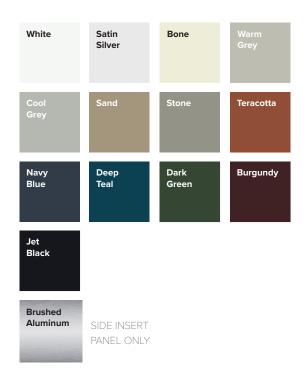

## FRAME FINISHES

Choose from 13 standard frame color options to make your Flex Wall your own version of style.

Side insert panel available in 13 different powder-coated finishes\*

\*Brushed Aluminum if not specified