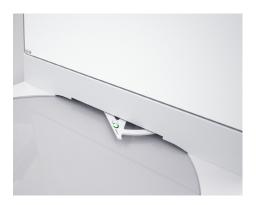

## **MOBILITY & STABILITY**

Flex Wall has four omnidirectional wheels that allow you to move your Wall from space to space with ease. Turn the lift system clockwise, and it becomes mobile with a 0.5" clearance. Turn the lift system counter-clockwise, and it becomes a sturdy, ADA compliant partition with the help of the stabilizers on each side of the Wall.

#### **FLEX LIFT SYSTEM**

 Designed to lift Flex Wall up and down for mobile or stationary use